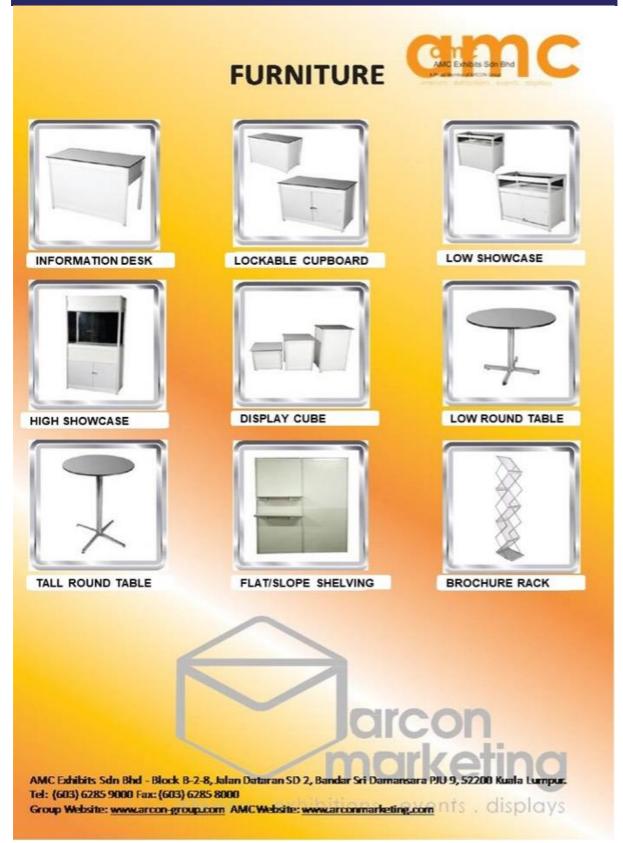

## FURNITURE CATALOGUE

| Item Description                | Unit Price<br>(RM) | Qty | Total Amount<br>(RM) |
|---------------------------------|--------------------|-----|----------------------|
| Information Desk                | 70.00              |     |                      |
| Lockable Cupboard               | 85.00              |     |                      |
| Low Showcase (Without Lighting) | 210.00             |     |                      |
| High Showcase                   | 350.00             |     |                      |
| Tall Display Cube               | 90.00              |     |                      |
| Low Display Cube                | 70.00              |     |                      |
| Square Coffee Table             | 60.00              |     |                      |
| Black Leather Arm chair         | 80.00              |     |                      |
| Glass Top Coffee Table          | 65.00              |     |                      |
| Easy Arm Chair                  | 45.00              |     |                      |
| Folding Chair                   | 30.00              |     |                      |
| Low Round Table                 | 100.00             |     |                      |
| Tall Round Table                | 125.00             |     |                      |
| Brochure Rack                   | 125.00             |     |                      |
| Bar Stool                       | 90.00              |     |                      |
| Refrigerator – Medium           | 500.00             |     |                      |
| Waste Paper Basket              | 9.00               |     |                      |
|                                 | TOTAL (RM)         |     |                      |
| GRAND TOTAL (RM)                |                    |     |                      |